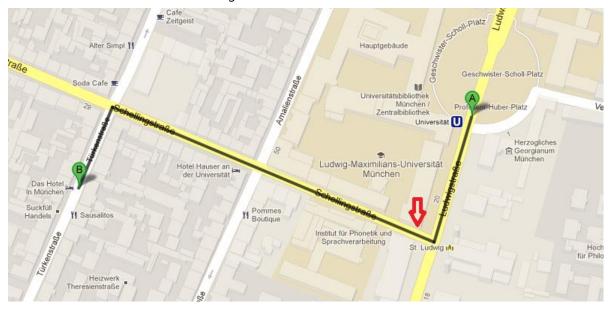

## How to get from the University to the "Das Hotel"?

Take the bus 154 from the University at "Schellingstraße" (as marked red) to "Türkenstraße" or walk south on the "Ludwigstraße" (away from the Victory Gate) and turn right on "Schellingstraße". Continue for two blocks and turn left on "Türkenstraße". You will find the "Das Hotel" on the right.